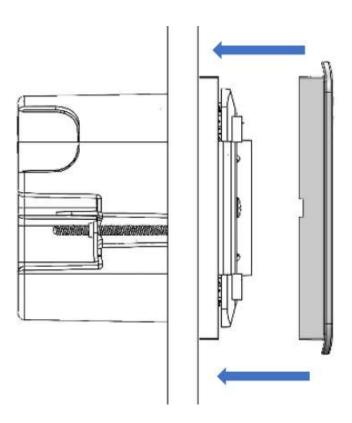

**NOTE:** Before proceeding, read the frame installation instructions and confirm that *Frame* is correctly mounted into the *Wallbox* with all the modules properly connected.

2. Attach this **Connekt Smart Touch Cover 4M** to the **Connekt Smart Frame 4M** sliding it onto the front side of the frame as shown in the image above.

3. Make sure the four dedicated locking tabs snap correctly into place to ensure proper attachment and operation.