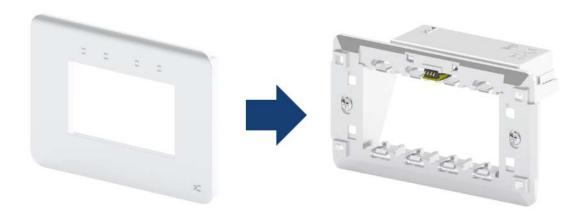

#### Installation instructions

1. Before the following steps, ensure the orientation of the **Connekt Smart Touch Cover 4M** matches the orientation of the **Connekt Smart Frame 4M**. The connector on the **Touch Cover** should match the position of the connector on the **Frame**, both facing upwards.

**NOTE:** Before proceeding, read the frame installation instructions and confirm that *Frame* is correctly mounted into the *Wallbox* with all the modules properly connected.

2. Attach this **Connekt Smart Touch Cover 4M** to the **Connekt Smart Frame 4M** sliding it onto the front side of the frame as shown in the image above.

3. Make sure the four dedicated locking tabs snap correctly into place to ensure proper attachment and operation.