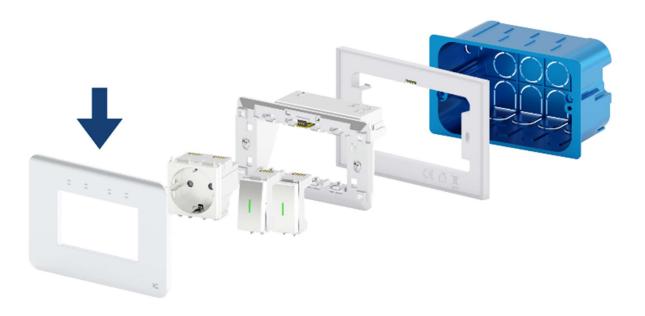

# Additional components required.

- Connekt Wallbox 4M for your wall type
- Connekt Smart Frame 4M
- Connekt Smart Diffuser 4M (OPTIONAL)
- Personalized selection of Smart or Regular modules

#### Installation instructions

1. Before the following steps, ensure the orientation of the **Connekt Smart Touch Cover 4M** matches the orientation of the **Connekt Smart Frame 4M**. The connector on the **Touch Cover** should match the position of the connector on the **Frame**, both facing upwards.

**NOTE:** Before proceeding, read the frame installation instructions and confirm that *Frame* is correctly mounted into the *Wallbox* with all the modules properly connected.

2. Attach this **Connekt Smart Touch Cover 4M** to the **Connekt Smart Frame 4M** sliding it onto the front side of the frame as shown in the image above.