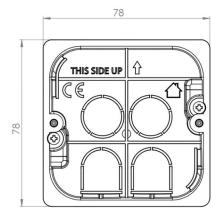

# **Technical Specification**

| Product name                 | Connekt Wallbox 2M for hollow wall |
|------------------------------|------------------------------------|
| Dimensions                   | 78mm x 78mm x 78mm                 |
| Required hole size           | 75mm x 75mm                        |
| Minimal hole depth           | 60mm                               |
| Minimal wall panel thickness | 10mm                               |

4. Insert the *Wallbox* into the wall in the correct orientation. Pay attention to the "**THIS SIDe UP**" and arrow marks on the *Wallbox* itself.

5. Tighten the two screws to fix the *Wallbox* to the wall.