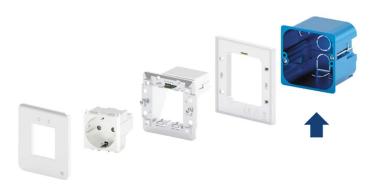

# Additional components required

- Connekt Regular Frame 2M or Connekt Smart Frame 2M
- Connekt Regular Cover 2M or Connekt Smart Touch Cover 2M
- Connekt Smart Diffuser 2M (OPTIONAL, only with Smart Frame)
- Personalized selection of Regular or Smart modules

4. Insert the *Wallbox* into the wall in the correct orientation. Pay attention to the "**THIS SIDe UP**" and arrow marks on the *Wallbox* itself.

5. Tighten the two screws to fix the *Wallbox* to the wall.