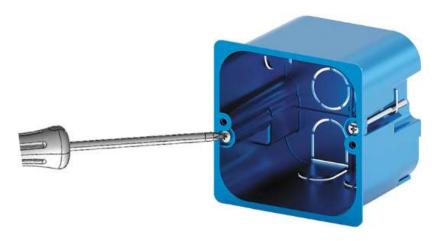

4. Insert the *Wallbox* into the wall in the correct orientation. Pay attention to the "**THIS SIDe UP**" and arrow marks on the *Wallbox* itself.

5. Tighten the two screws to fix the *Wallbox* to the wall.