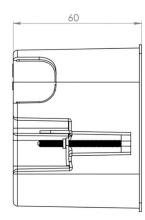

# **Technical Specification**

| Product name                 | Connekt Wallbox 2M for hollow wall |
|------------------------------|------------------------------------|
| Dimensions                   | 78mm x 78mm x 78mm                 |
| Required hole size           | 75mm x 75mm                        |
| Minimal hole depth           | 60mm                               |
| Minimal wall panel thickness | 10mm                               |