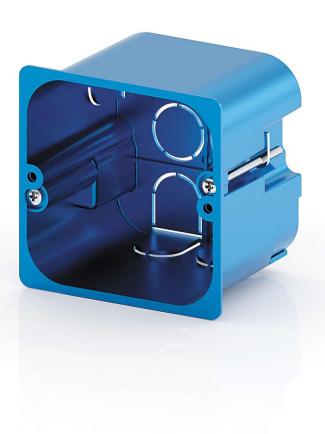

# **Description**

Connekt Wallbox 2M for hollow wall is a part of the Connekt Modular System 2M. Other components are sold separately. This Wallbox is compatible with Connekt Smart Frame 2M and Connekt Regular Frame 2M, both with and without Connekt Smart Diffuser 2M which are all sold separately.

This *Wallbox* is intended for use with hollow walls, such as drywalls.

**NOTE:** For additional instructions, resources and support visit the website at link https://connektworld.com/2M\_wallbox

#### Contents of the box

1 x Connekt Smart Wallbox 2M for hollow wall

2 x Screws

2 x Wallbox stopper nuts

1 x User Manual