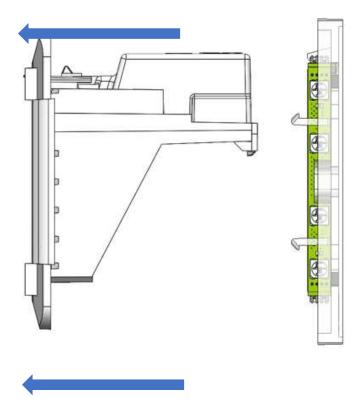

- 2. Attach this **Connekt Smart Diffuser 2M** to the **Connekt Smart Frame 2M** sliding it from the back side of the frame as shown above, minding the proper orientation.
- 3. Make sure the four dedicated locking tabs snap correctly into place to ensure proper attachment and operation.