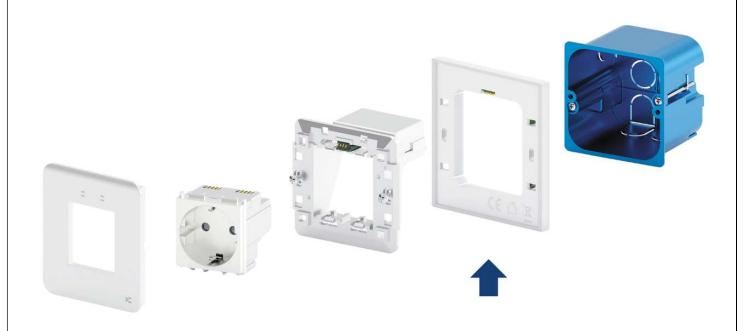

# Additional components required

- Connekt Smart Frame 2M
- Connekt Wallbox 2M for your wall type
- Connekt Smart Touch Cover 2M
- Personalized selection of Smart or Regular modules