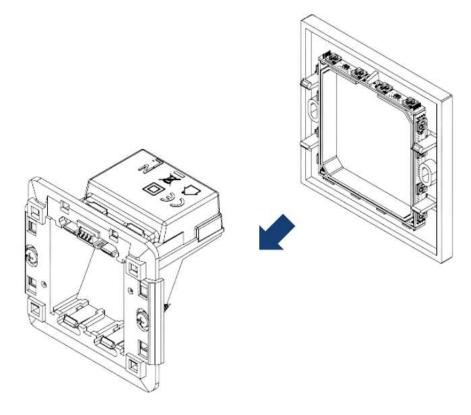

## **Installation instructions**

1. Before the following steps, asure the orientation of the *Connekt Smart Diffuser 2M* matches the orientation of the *Connekt Smart Frame 2M*. The connector on the *Diffuser* should match the position of the connector on the Frame, both facing upwards.

- 2. Attach this **Connekt Smart Diffuser 2M** to the **Connekt Smart Frame 2M** sliding it from the back side of the frame as shown above, minding the proper orientation.
- 3. Make sure the four dedicated locking tabs snap correctly into place to ensure proper attachment and operation.